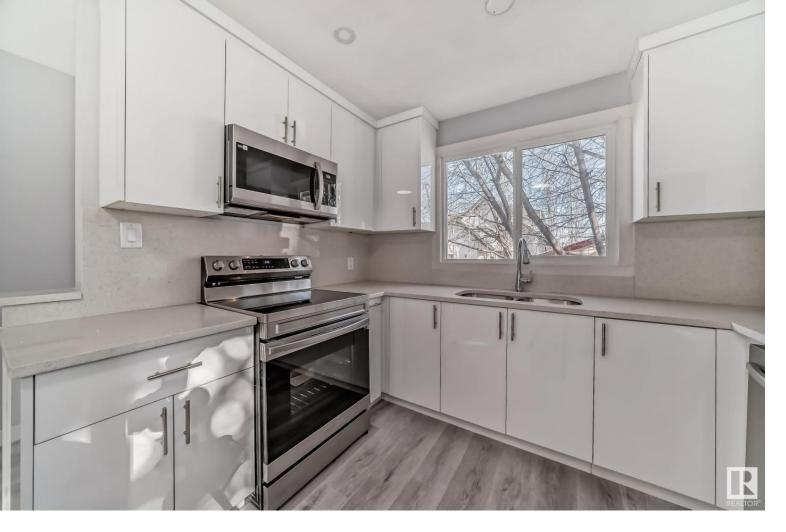

## 4809 52 Avenue Stony Plain AB

Zoned C3 for both residential and commercial use! Be the FIRST to own this darling home after its major upgrade! Experience its fresh facelift- goodies such as Quartz Countertops and a contemporary feel on a 6000+ sqft lot! SEPARATE BACK ENTRANCE! PERFECT for a BASEMENT/ IN-LAW SUITE. Close to 2000 square feet on the main and lower levels. Walking distance to many stores. Mega driveway that can accommodate 4 cars + RV parking behind the garage. An OVERSIZED Single garage. SPECTACULAR MASSIVE BACKYARD! Even a beautiful vegetable garden just waiting to be re-planted. You'll seriously like this one...