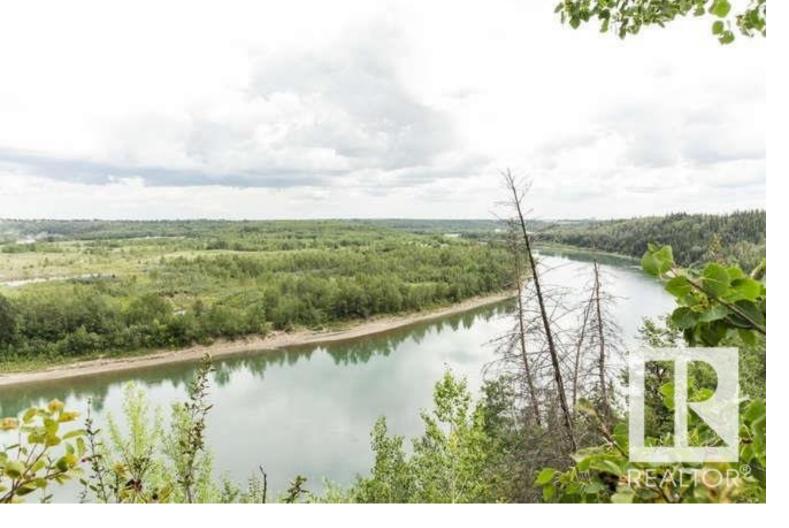

## 4809 DONSDALE Drive Edmonton AB

\$1,500,000

DREAM STREET! Build your legacy. Imagine the possibilities for a unique estate home on 73 foot frontage on Donsdale Drive.17,625 sq ft one of four premier lots on the river's edge on Donsdale Drive. No time limit to build, choose your own builder. Some architectural controls apply. The lot is now fully serviced and ready to build. Visualize manicured grounds evocative gardens a sprawling estate that boasts privacy and serenity with spectacular views within the city limits. Mature trees tower over the property offering a park-like setting. Make it your ultimate achievement award...a family legacy. Endless possibilities for a great family estate Prestigious Donsdale Drive on the river is home to some of Edmonton's finest estate homes. Easy access to all amenities. LOT IS FULLY SERVICE AND READY TO BUILD SPECTACULAR!