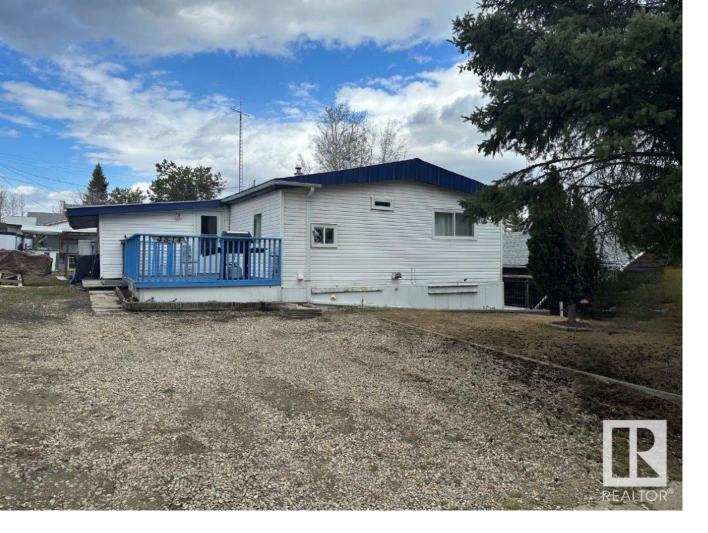

## 4814 48 Avenue Lodgepole AB

\$69,900

Looking for affordable living in a peaceful country community? Look no further! This updated two bedroom one bath mobile sits on its own lot facing the trees in the quiet hamlet of Lodgepole. Close to quad trails, Brazeau dam and the river, this property can offer loads of activities for the outdoor enthusiast! In addition to the living space of the mobile there is an extra approximately 240sq ft that can be found in the addition. Currently it has two separate storage rooms, but they could be converted into bedrooms in the event you'd like to make that change. With insulated skirting and all newer doors and windows this property is a great investment! Rent it out, or become the newest member of the Lodgepole community and move right in! \*\*There is a drilled well and municipal sewer\*\*