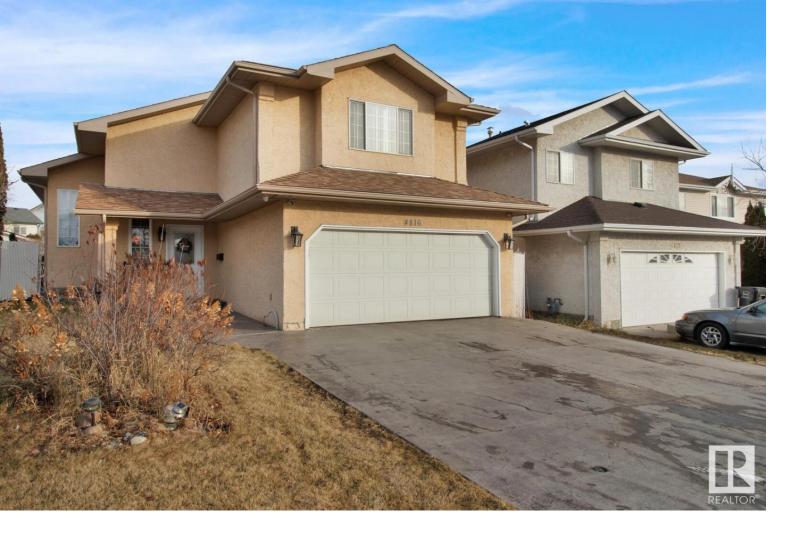

## 4816 146 Avenue Edmonton AB

\$499,900

What a beautiful and spacious Bi-Level home! With 6 great sized bedrooms, and 3 full bathrooms, your wonderful family will get all space they need. Over 3000 SF of finished living space, vaulted Ceilings, the open concept floor plan allows tons of sunlight. On the main floor you will get 2 large living rooms with a gas fireplace, 2 dining areas, and a nice kitchen with newer appliances. You will also get 3 nice bedrooms. In the basement, you get another 3 nice sized bedrooms, and an electric fireplace. Lots of upgrades such as Central AC, new shingles, stucco exterior, water softener and filter, as well as laminate & tile flooring. In addition, you get the huge front and back decks and the new stamped concrete driveway, and the cement pad in the backyard with back-alley access. Finally, lets not forget the finished and heated double attached garage with the hot & cold water sink. Ready and only needs new owners!