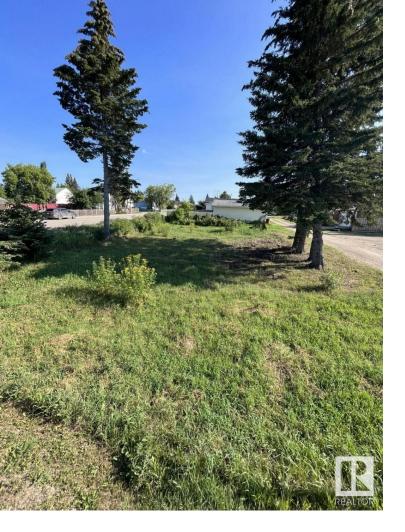

## 4816 49 Street Evansburg AB \$18,500

This Excellent Treed Residential Lot in Evansburg is the Perfect Spot for Your New Home! Close to the Schools, the Playground, Shopping and Other Amenities, it is Centrally Located. Also it is Minutes Away From the Pristine Pembina Park and Only a 1/2 hour Drive to Drayton Valley and Less Than an Hour to Edmonton. For Only \$18,500, This One is Definitely Worth Taking a Look At!