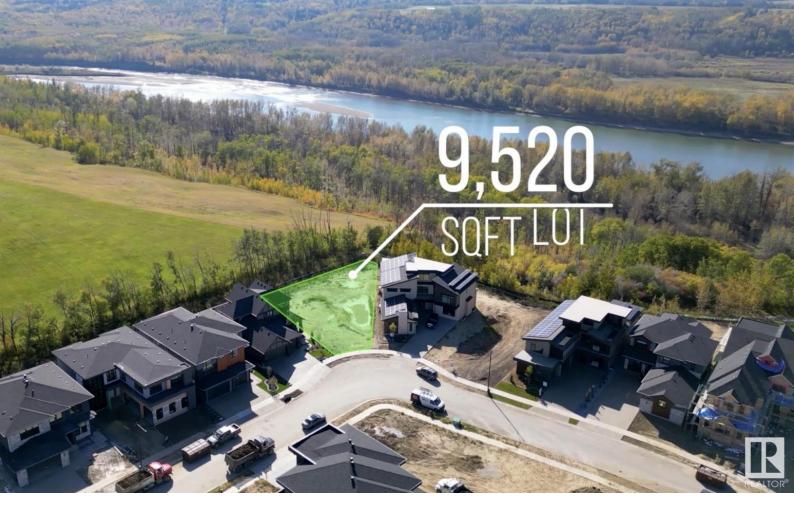

## 4816 KNIGHT Crescent Edmonton AB

\$699,000

Premium Lot w/North Saskatchewan Rivervalley Views: Situated on a 9,500+sqft premium lot this property offers beautiful river views, with gate access from back fence to future walking path makes your backyard steps from the North Saskatchewan River. Architectural Excellence: This lot comes with Boss Design plans for a modern bungalow w/loft 2,839 sqft (above grade) (developer approved and permit secured), 4 car garage (possibly 5 w/lift), upper back faces the river, the basement has been designed for living and fitness, with 2bedrooms. OR Build to suit. The lot has an upgraded wire and is ready for 400 Amp Service, ensuring seamless modern living, ready for more than one electric vehicle, the 400amp service can handle steam shower, double wall ovens, electric cars, hot tub, etc. Refundable deposits due on closing are: \$2500 for landscaping and \$7500 for security.