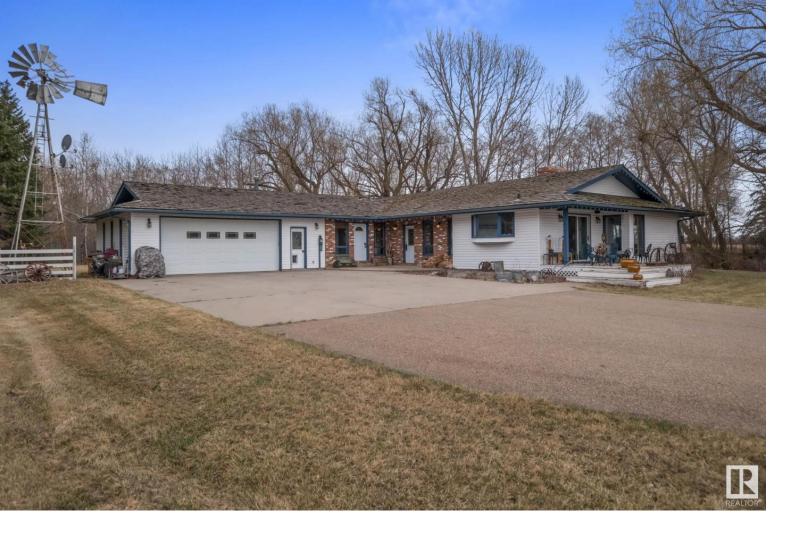

## 48177 Rge Rd 245 Rural Leduc County AB

\$550,000

Fantastic private 2356 sqft bungalow on 4.8 acres paved all the way to the highway! Conveniently located, only 10 minutes to Leduc, Nisku & airport. Lots of beautiful, mature trees & a creek that runs through the property in springtime. Luxurious, well-built open living space features loads of natural light in every room, vaulted cedar ceiling, gorgeous hardwood flrs, 2 brick-faced woodburning fireplaces with log lighters. Generous bdrms, a huge 5-pc bath w/ his/hers sinks & master bedroom w/ walk-in closet & ensuite. 2x6 wall construction & triple pane windows keep this home very insulated - cool in the summer & warm in the winter. Enjoy country nights barbecuing on the built-in Weber natural gas BBQ unit then relax at the firepit under the stars. 26x24 att heated garage with floor drain. 28x26 detached heated garage. Massive cement pad (over 1000 sqft) - lots of room for parking. 1/2 acre fenced for dogs + doggy door into the attached garage. Shingles nearing end-of life expectancy - priced accordingly.