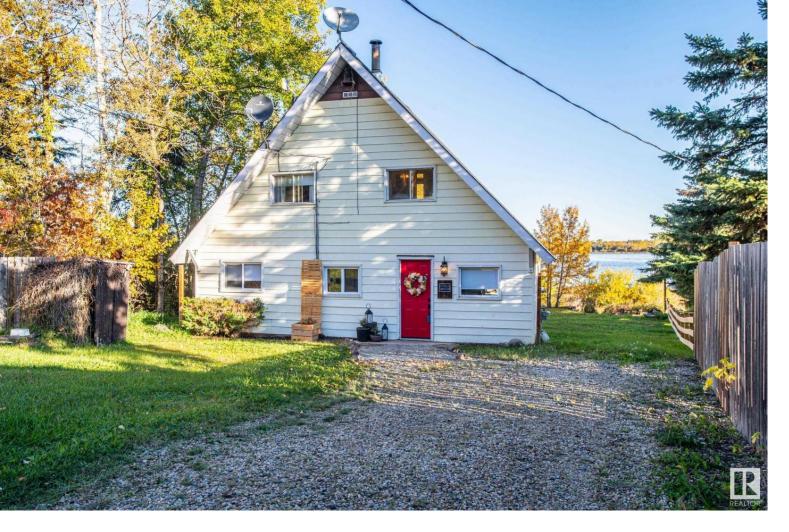

## 482 Lakeview Drive Rural Lac Ste. Anne County AB \$299,900

Welcome to the Good Life in this charming lakeside A-frame year round home located in Sandy Beach. Attractively updated. Main floor includes an open living room with gas fireplace and updated kitchen. There is also 3-pce bath and a storage room with laundry facilities. Main floor opens unto a huge deck overlooking the lake. Upstairs there are 2 bedrooms. Large master includes a storage closet and opens onto a balcony overlooking the lake. 1400 gallon cistern. Foundation TBC. A must see.