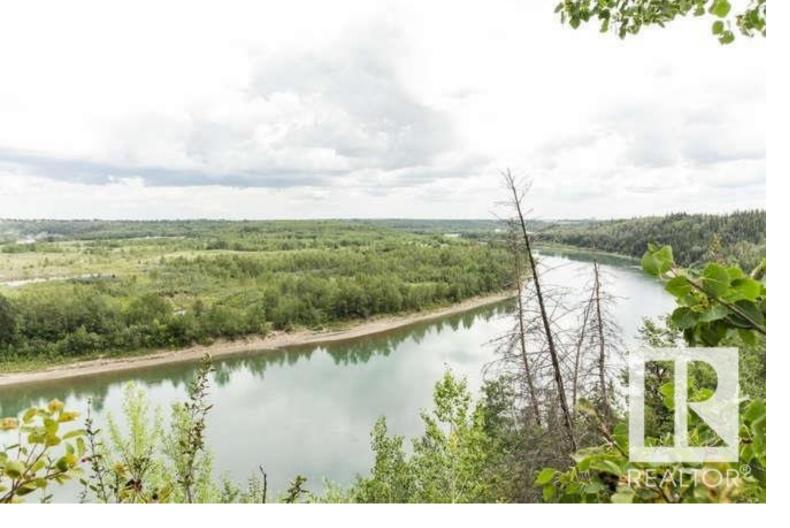

## 4821 DONSDALE Drive Edmonton AB

\$1,150,000

DREAM STREET! Build your legacy. Imagine the possibilities for a unique estate home on 73 foot frontage on Donsdale Drive. 12,825 SQ FT one four premier lots on the river's edge on Donsdale Drive. No time limit to build, choose your own builder. Some architectural controls apply. The lot is fully serviced and ready to build. Visualize manicured grounds evocative gardens a sprawling estate that boasts privacy and serenity with spectacular views within the city limits. Mature trees tower over the property offering a park-like setting. Make it your ultimate achievement award...a family legacy. Endless possibilities for a great family estate Prestigious Donsdale Drive on the river is home to some of Edmonton's finest estate homes. Easy access to all amenities. Fully serviced and ready to build SPECTACULAR!