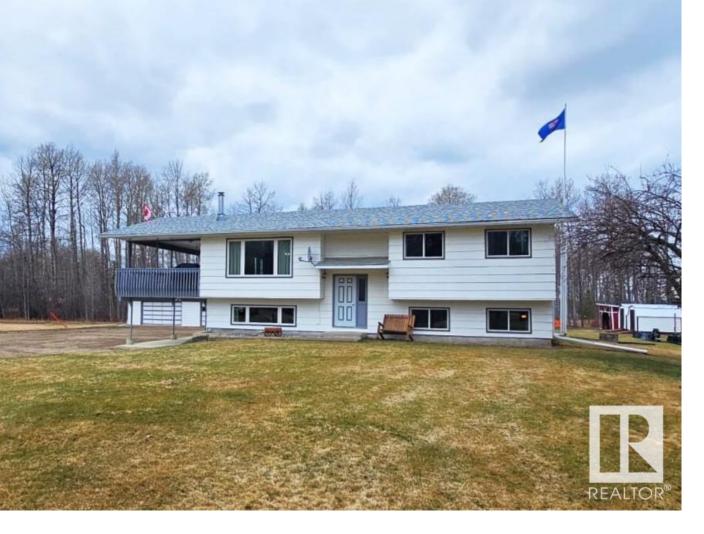

## 48222 Range Road 90 Rural Brazeau County AB

\$522,500

Wonderful 6.94 acres only a 10 min drive from Drayton Valley! This 1144 sqft home shows beautifully, as it's been thoroughly maintained over the years. On the main floor you have a large kitchen, living room & dining room w/ access to the huge, covered deck through french doors. Completing the main floor is the master bed w/ a 2-piece ensuite, 2nd & 3rd bedrooms & 4-piece bath. The lower floor boasts a beautiful wood burning stove in the brightly lit family room. Additionally, there's the 4th bedroom, laundry space, 3-piece bath & walk out entrance into the carport. The property offers a triple detached garage w/ wood cook stove & many outbuildings, such as 6 storage sheds, 2 lean-to's, a lean-to barn (all tin roofs)2 cattle waterers & a heated, insulated sea can. Additional features are a back-up generator, new shingles on house & garage & triple pane windows throughout! The property has a 2nd entrance at the north end that's gated and it's within a 5/10 min horse ride to the Pembina River riding trails!