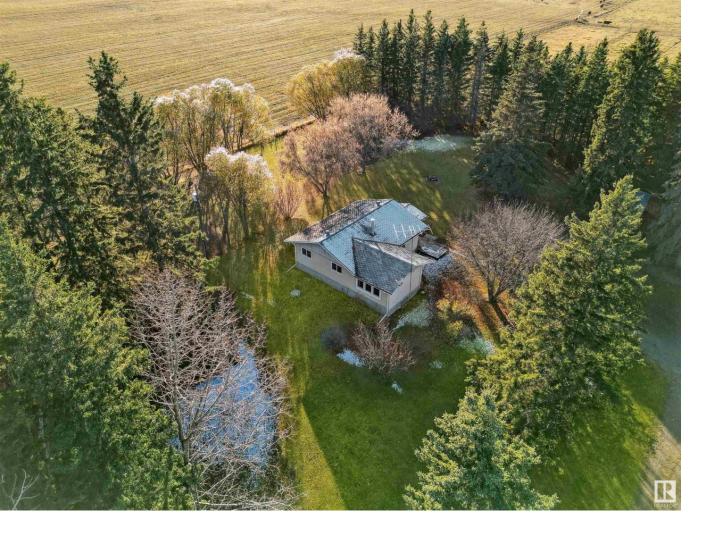

## 48224 Range Road 81 Rural Brazeau County AB

\$409,900

Situated in the desirable Brazeau County area this charming country acreage is only minutes from town on all pavement. 11.23 acres provides ample space for all your farming dreams. The adorable 3 bedroom home features new windows that boast the stunning views on all sides, a large kitchen, new furnace and a new septic system. The mature yard showcases a massive garden, fire pit area, many kinds of flowers, saskatoon, apple, choke cherry trees, a historic dove tailed barn, spacious workshop, and lots of grass to run and play. Large dog run with shelter, and multiple pens in page wire for goats, sheep and chickens. Truly an animals paradise! Artesian well just for the animals, multiple pipe corrals, pens and lean to shelters, perimeter fenced, pipe alleyway and shoot for loading livestock. It is a place where you can enjoy life's simple pleasures, like hanging clothes on the line, building tree forts, and calling the kids in for supper with a dinner bell. Perfect for creating a lifetime of memories!