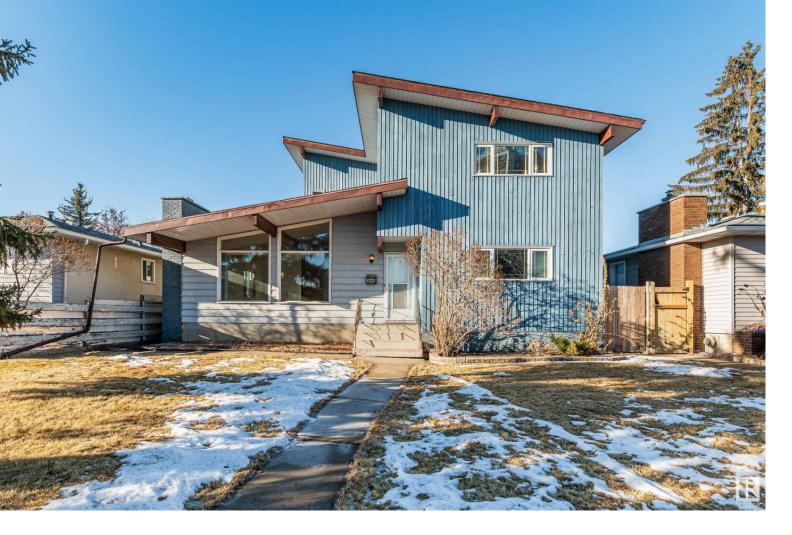

## 4828 122A Street Edmonton AB

\$659,900

This recently renovated two-story 2223 sqft home in Lansdowne, situated on a 557 sqm lot backing onto green space, features 4 bedrooms, 3.5 full bathrooms, an extra spacious detached double garage, and a basement with an additional 1256 square feet of space awaiting the buyer's imagination. The open-concept design of the first floor gives the living room a layered feel, with high vaulted ceilings and large windows, flooding the entire space with natural light. The spacious kitchen overlooks the yard and green space. A hallway leads to a large family room with spacious French doors and direct access to a large west-facing deck. The main floor includes a bedroom with 2 pc ensuite, and a 4 pc bathroom to share. The upper floor features 3 bedrooms and a 4 pc bathroom. The master bedroom boasts his and her closets. The partially finished basement includes 2 unfinished offices/bedrooms and a 3 pc bathroom. New vinyl on the main floor, new painting of the entire house, new carpet on second floor and new baths.