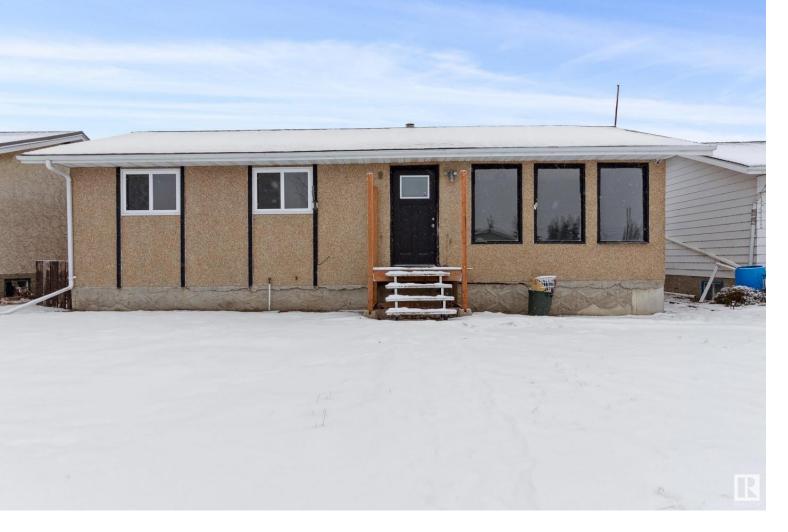

## 4851 48 Avenue Chipman AB

Situated in Chipman, AB, this property is conveniently located near the Industrial Heartland and has easy access to surrounding Industry. This 3+2 Bedroom with 2 full baths home represents an excellent investment opportunity for those looking to capitalize on the potential for increased property value in the future. While the property needs renovations, new paint and flooring in basement recently completed. Bring your vision and skills to breathe new life into this residence, creating a home that reflects your unique style and preferences. The property comes with an unheated covered rear porch , a sizable backyard, perfect for creating an outdoor oasis or expanding the living space with the addition of a deck or patio. The potential for a lush garden or a tranquil retreat is yours to envision. Double detached garage with rear alley access provides plenty of space for vehicles.