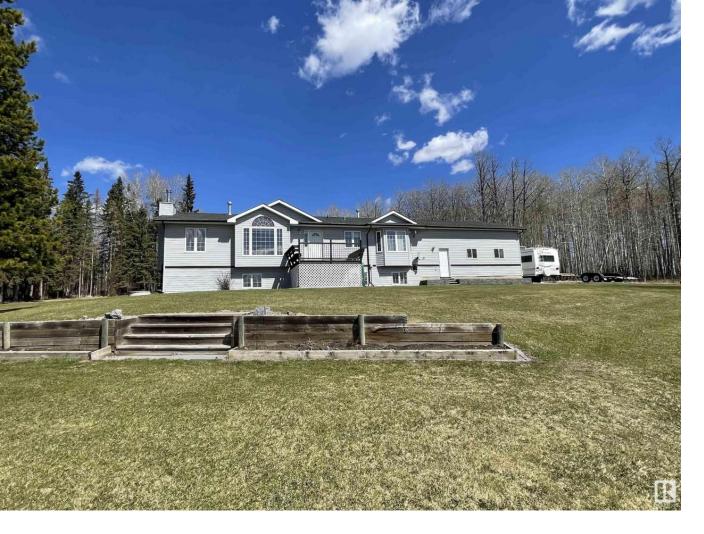

## 48521 RR 82 Rural Brazeau County AB

\$769,000

Welcome to this incredible acreage property, perfectly situated just minutes from town down paved roads on 67.56 acres. With 5 spacious bedrooms and 3.5 baths, this home offers ample space for family & friends and boasts an impressive 28x26 heated attached garage, all on an ICF foundation. It has beautifully manicured land & trails making it a perfect hobby farm and roughly \$4700/yr in oil revenue to more than cover your taxes! The home offers just over 3000 sq ft of living space with an open-concept, light-filled main floor, main floor laundry, a large primary with 4-c ensuite & 2 other spacious bedrooms and baths. 3 large decks & a stone fire pit give great outdoor entertaining space. The basement has amazing recreational space w/ a wet bar, pool table area and a cozy rock-fire place for those cold days. A 3-pc bath, large storage room and 2 additional bedrooms round out the basement. With it's close proximity to town and private setting, this is a property you could build a pretty beautiful life on!