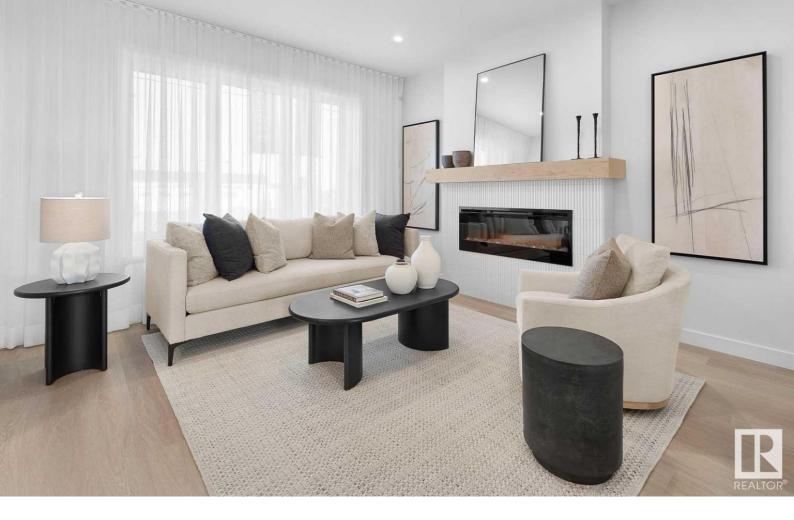

## 4877 HAWTHORN Bend Edmonton AB

\$489,793

Discover the perfect family home, walking distance to Jan Reimer Public K-9 and Divine Mercy Catholic K-6. Enjoy quartz countertops throughout, luxury vinyl plank flooring, and triple pane windows. This home features 3 bedrooms, plus a bonus room, a gourmet kitchen, and a side entry. The gas cooktop and standing shower in the main bath add modern convenience and style. This home features: - Walking distance to 2 schools located within the community (Jan Reimer Public K-9 and Divine Mercy Catholic K-6) - Quartz countertops throughout - Luxury vinyl plank flooring - Triple pane windows - 3 bedrooms, plus a bonus room - Gourmet kitchen - Side entry - Gas cooktop - Standing shower in main bath PLEASE NOTE: Photos, Video and Virtual Tour are of a similar model and not fully representative of this home. "