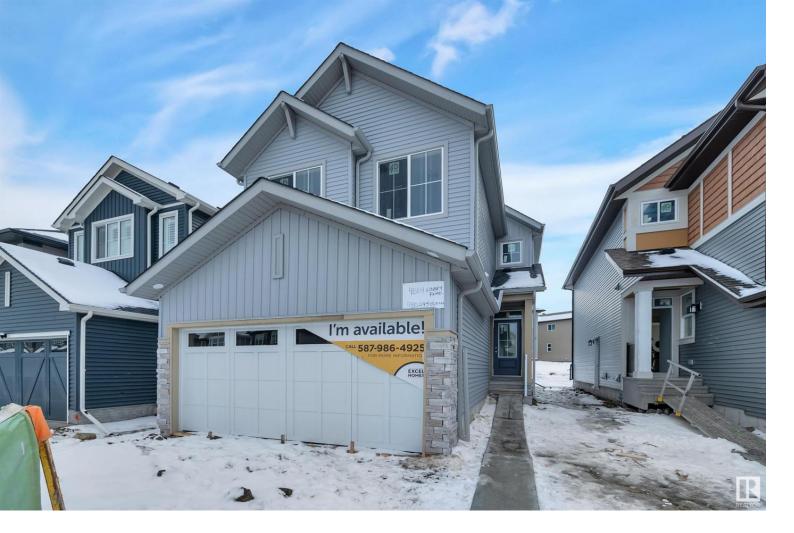

## 4884 KINNEY Road Edmonton AB

\$559,900

Welcome to the popular Lakeview by 35yr builder Excel Homes in sought after Keswick. This just under 2000 sf BRAND NEW home greets you with LVP flooring, 9 ft ceilings, MAIN FLOOR BEDROOM, MAIN FLOOR FULL BATH, SEPARATE ENTRANCE GREAT FOR POTENTIAL INCOME SUITE. Energy star stainless steel appliances, kitchen/nook beautifully opens to living room. Upstairs carpet. Large bonus room, 3 bedrooms including larger primary bedroom with 5 piece ensuite. Main floor full bath. Quartz countertops throughout. Plenty of windows everywhere. GREEN BUILT home with tankless water system, eco bee thermostat, R20 minimum insulation upstairs, R12 in basement, solar panel rough in, low E windows, and much much more! Close to all amenities. Don't delay this one won't last!