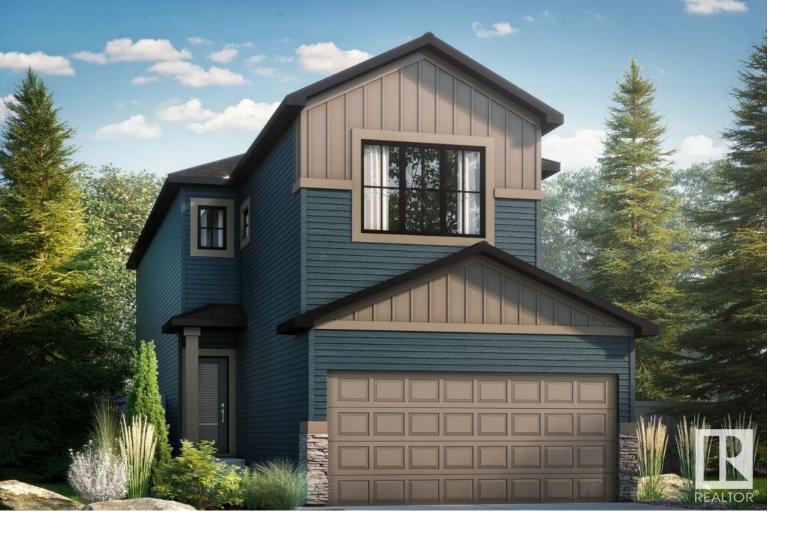

## 49 ASHBURY Crescent Spruce Grove AB

\$569,900

This exquisite home on a pie-shaped lot features a spacious attached double car garage and boasts 9' ceilings on the main floor. The heart of the home is the gourmet kitchen, equipped with 41" upper cabinets, upgraded backsplash, & stainless steel appliances. The walkthrough pantry and mudroom provide ample storage & seamless organization. With three generous bedrooms, 2.5 luxurious bathrooms, and an additional bonus room upstairs, there's plenty of space for the entire family. The master bedroom pampers with dual sinks and modern amenities, while the upper floor bonus room invites cozy gatherings. Elegant touches like the paint grade railing with straight metal spindles, luxury vinyl plank flooring, quartz countertops add sophistication throughout. Photos are representative.