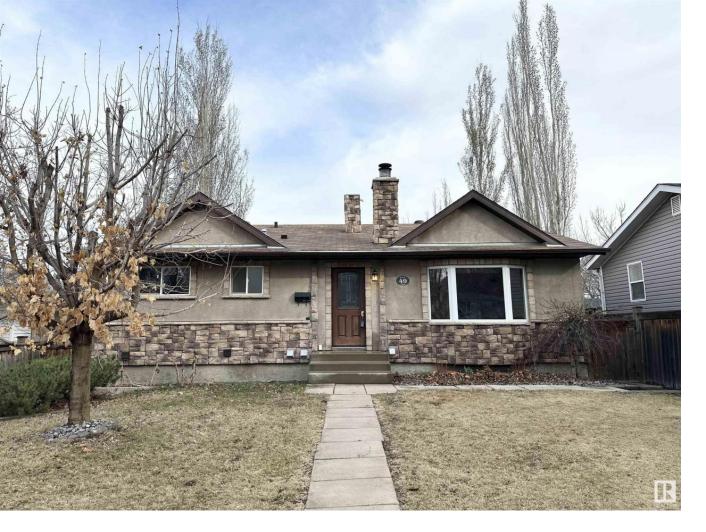

## 49 Birch Drive St. Albert AB \$520,000

Welcome home to this 1467 sqft bungalow with legal suite in desirable Braeside! As you enter the home, the bright and spacious living room with wood burning fireplace greets you. The kitchen has ample cabinetry, stainless steel appliances including a gas stove and granite countertops. The dining area has room for a large table with access through the garden doors to the large deck. The primary suite has a gas fireplace with seating area and a spa-like ensuite with large walk-in shower and tub. The large walk-in closet also includes the washer and dryer. The main floor is complete with a second bedroom and 4 pc bathroom. The downstairs suite has 2 bedrooms - one with 4pc ensuite, a kitchen, laundry area and living space. The yard has a dogrun, oversized double garage and RV parking. Great location to schools, trails and shopping. You don't want to miss this gem.