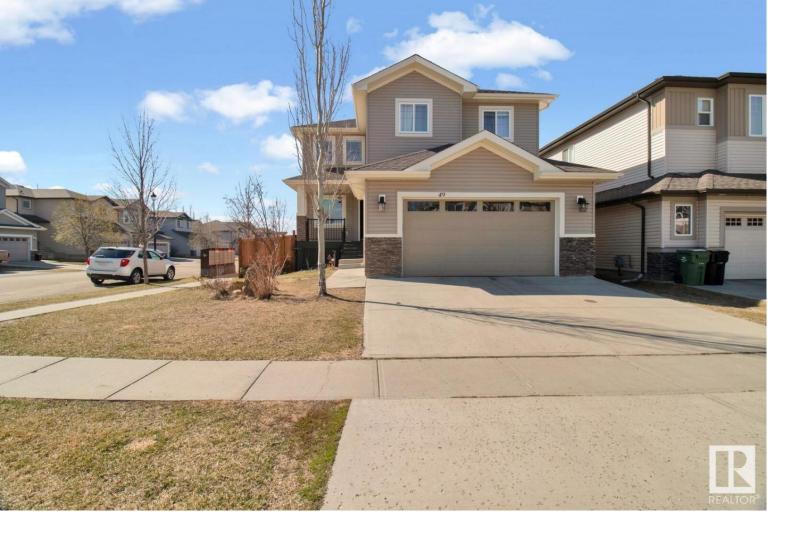

## 49 SELKIRK Place Leduc AB

Welcome Home! Ready for November Possession. Lovely fully finished corner lot family home with open to above main floor living room with high ceilings and tons of natural light. Great location and community with corenr lot and large back yard fully fenced with deck. Double attached garage. Great entrance way with front porch. Main floor has open concept layout with large entrance, half bathroom, den, mud room, pantry, and full kitchen. All appliances are included. Kitchen overlooks dining area and living room with fireplace and open to above ceilings. Finished basement has tons of space, bathroom, living room, and bedroom. Main floor laundry. Upper floor has oversized master bedroom with full ensuite bathroom and walk in closet. Large bonus room. Full bathroom, and a total of 3 bedrooms. Tons of upgrades throughout and a very popular floor plan. Central AC, gas fireplace, no carpet home, stainless steel appliances, corner lot, hardwood floors, trees and fenced yard. WOW!