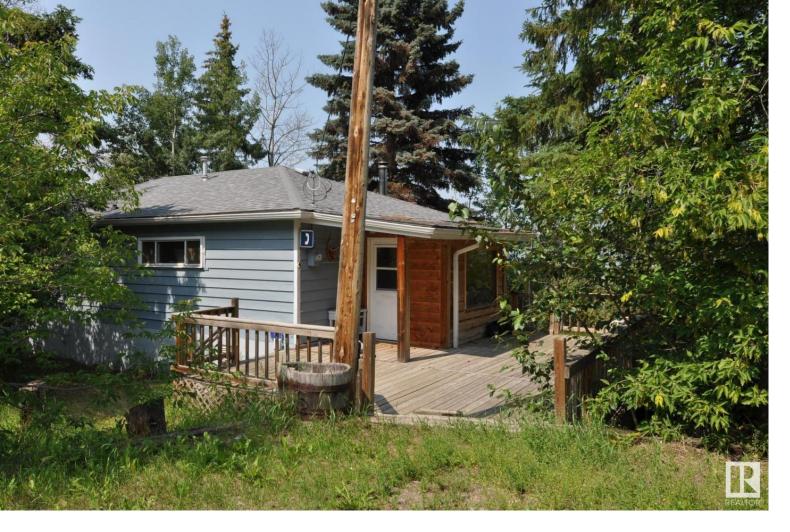

## 490 & 492 Lakeview Drive Rural Lac Ste. Anne County AB \$164,900

LAKE FRONT OPPORTUNITY!! 3 LOTS PLUS YEAR ROUND CABIN! This lovely property is nestled in the quiet Summer Village of Sandy Beach and has a view of the lake. With some TLC this property could be your year round sanctuary. The home features 1 good sized bedroom and a possible 2nd bedroom that is currently being used as a laundry room. The open concept Kitchen, living room and dining room has plenty of space to entertain. Home also boasts laminate floors throughout the main living area and ceramic tile in the 3 piece bathroom and back entrance. The walls are knotty pine and the back porch features cedar walls. Outside is the newer deck and plenty of outdoor space to enjoy! (propane tank is leased and must be transferred to the buyer.