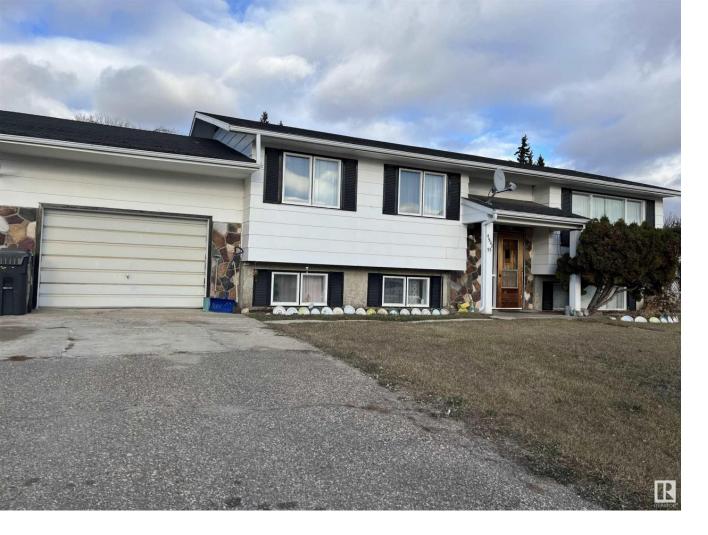

## 4902 55 Avenue Elk Point AB

If you like private, spacious backyards, this place is for you. Lot size 77.4' x 141.32. This backyard offers a place to entertain, relax, play, garden, has lots of perennials, fruit trees (cherry, apple, plumb and raspberries) a firepit, 2 sheds and a bbq shelter. The bi-level features 3 bedrooms, 2 baths, an ensuite, 2 kitchens, spacious living room, large windows throughout offering plenty of natural light, a finished basement and attached garage. Walking distance to school, arena and downtown shopping. Quiet neighborhood.