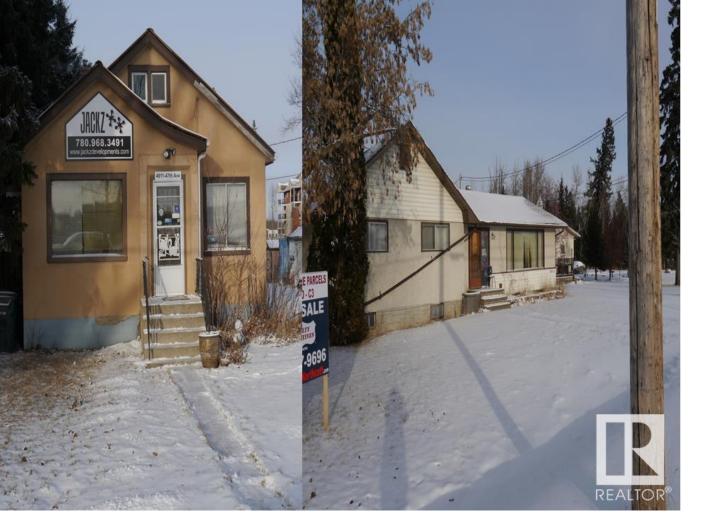

## 4911 & 4907 47th Avenue Stony Plain AB

\$774,000

Two homes, both rented with a total of 3,200. per month. Total of two acres of land. Good spot to build an apartment building or some townhomes. Properties to be sold together but have separate titles. Good investment properties for future development. One home is 1460 sq. ft and has appliances the other is 830.98 sq. ft. and has no appliances. 4911 has tin roof. Old small single garages on both lots.