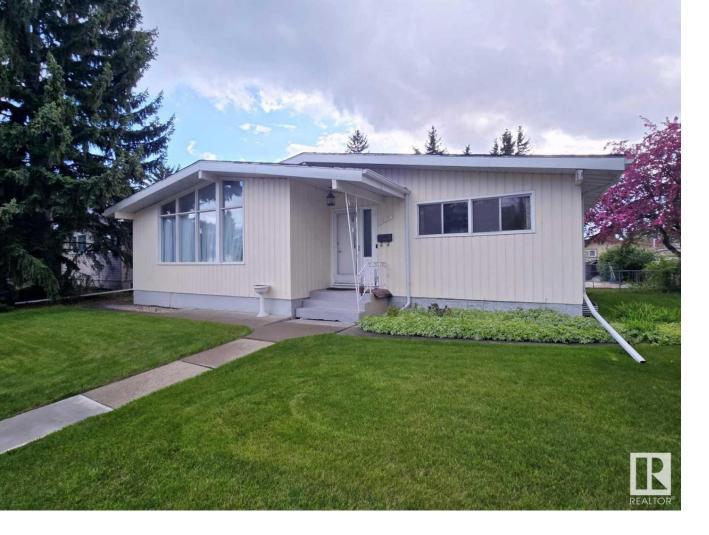

## 4912 112 Street Edmonton AB

This 1,427 SF Malmo bungalow features 3 large bedrooms, including a primary bedroom with its own half bath ensuite. The open concept living and dining area has a contemporary design sloped ceiling. The kitchen is well updated with newer cabinets and stainless appliances. A laundry room completes the main floor and leads to the backyard deck. There is a concrete parking pad that can store up to 4 cars at the back. This unique property is located at a perfect spot in Malmo. It's only 2 blocks away from the LRT station and yet its west facing backyard is completely quiet. The 6,832 SF lot is 55 FT wide at the front and 70 FT wide at the back, which is much larger than a typical lot in the area. It has tremendous redevelopment potential and can be split and host two decently sized infills easily.