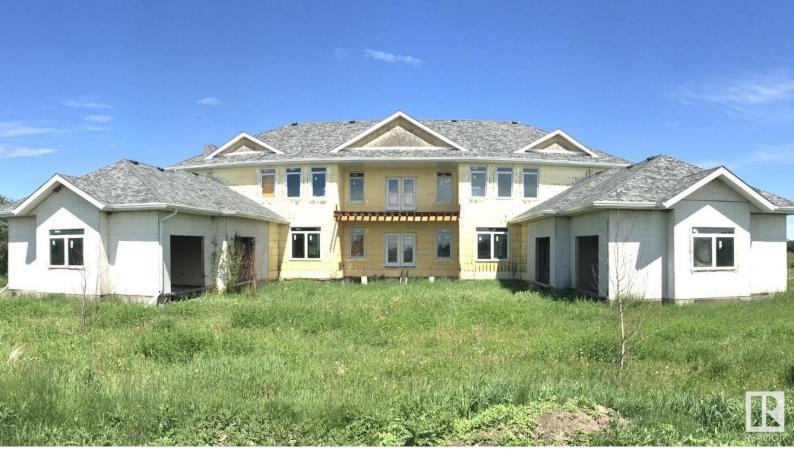

## 49156 Highway 623 Rural Camrose County AB

\$485,000

Great opportunity to own your very own piece of paradise in the County of Camrose. This beautiful 10.23 acre parcel is situated in the rolling hills near the Miquelon Lake Provincial Park entrance. Just minutes from Camrose and a short 40 minute drive to Edmonton, this property is beautifully treed, with pasture land, ponds and rolling hills right off the highway. This fully serviced parcel of land contains a partly-built two-storey home with walkout, two double car garages, and two underground parking stalls. The interior is framed but unfinished. The home has beautiful views facing North and South. It is framed for an elevator and plumbing for in-floor heating on the lower floor. This unfinished home is waiting for your finishing touches to customize it to your liking. With this large acreage and majestic home, the possibilities are endless.