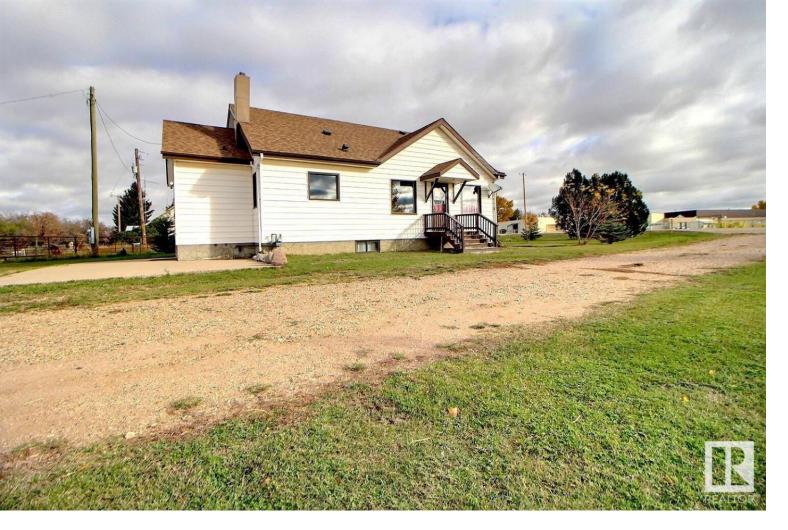

## 49230M Range Road 162 Rural Beaver County AB

ATTENTION buyers!BRAND NEW SINGLES 2024!All STEEL fully INSULATED shop with 2 forced air overhead HEATERS and 2 OFFICE spaces that has its own forced air heat both with natural gas and bathroom with shower!Amazing opportunity for this fixer upper property sitting on 5.08 acres.Offers 2 large bedrooms, spacious kitchen, 1 3pc bath, large living room and upper level.As you walk into the house you will find the kitchen with plenty of natural light and cabinets.A very inviting spacious living room with large windows suitable for all family gatherings.There are 2 Bedrooms in this level with walk in closet in one of them.Upper level to use as you please. Embrace the beauty of the outdoors!This rural retreat offers a HUGE yard for all the summer fun.Unfinished basement with wood stove. If you are a business owner that wants business and home in one this property is for you. Property needs some TLC but has great potential for the right investor. Some photos are virtual staged.