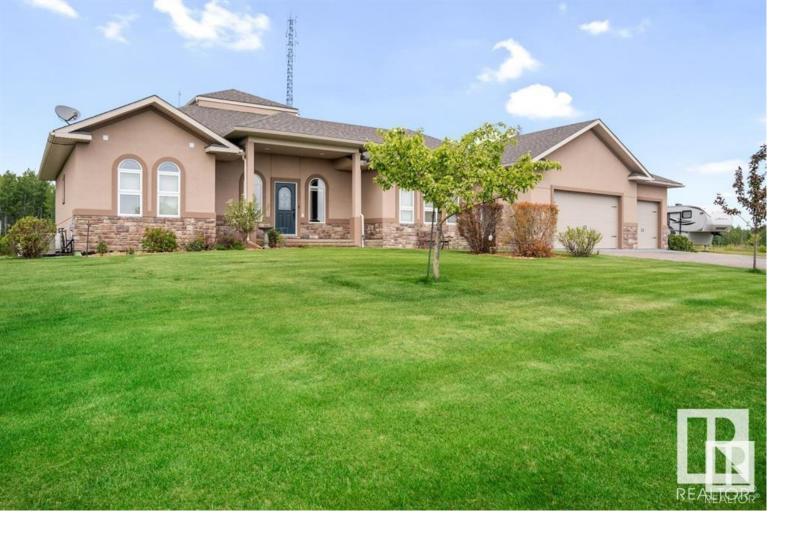

## 4930 Park Crescent Rural Bonnyville M.D. AB

\$1,100,000

Commanding year-round views and boasting timeless elegance, this sprawling bungalow offers 4,839 sq. ft. of meticulously crafted living space situated on 4.43 acres. Enter a luxurious kitchen, featuring abundant cabinetry, granite countertops, a glass backsplash, a large island, built-in appliances, and a walk-in pantry. The spacious living room is graced with a glass surround fireplace. The huge master bedroom features a lavish 5-piece spa ensuite. Enjoy the versatile astronomy/flex room. Numerous upgrades include engineered wood and porcelain flooring, hand-blown glass pendant lighting, a high-velocity furnace, built-in generator, and central air conditioning. The property also boasts an oversized triple heated garage and a 40 x 80 heated shop with space for 12 cars, equipped with an auto lift and sensory exhaust system. Nearby amenities include rodeo grounds, a community hall, and an outdoor ice rink. Bring your horse, an additional 19.63 acres adjoining this property can be available for purchase.