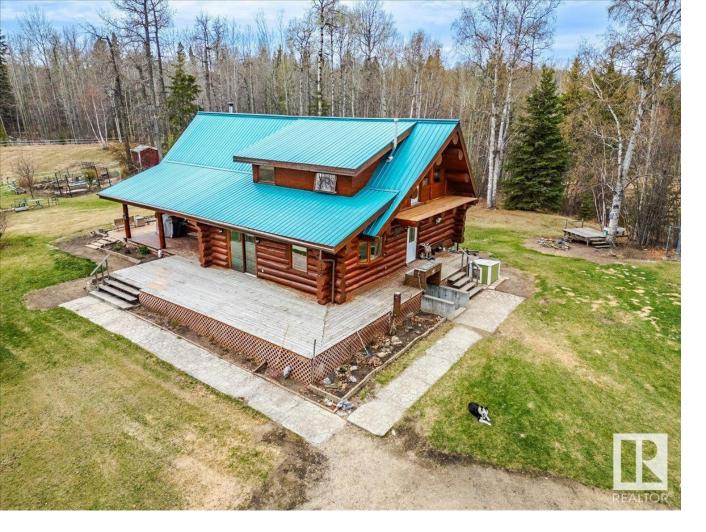

## 49302 Rge Rd 43 Rural Leduc County AB \$689,900

ANIMAL LOVERS OR HUNTERS PARADISE! Welcome to this beautiful private property with a gorgeous TRUE log home, Barn and More! Open the gate and take the driveway to the amazing 2258.97sq/ft home. Take the back entry either to the main floor, or the separate entry to the basement. The main floor is open and hosts a kitchen, dining, 3 piece bathroom, and living room with a wood fire place, vaulted ceiling, and wall of windows allowing tons of natural lighting! The upper level loft is occupied by the primary bedroom with a gas fireplace, and 4 piece ensuite that both provide excellent views! The basement has two more bedrooms, den, 3piece bathroom, and a large open family room. In-floor heat keeps the entire house warm. Outside there are pens for animals with two livestock waterers. The Barn has a cement floor with a tack room, 3 box stalls, wood heat, water hydrant, a garage off one side, with a lean of the other. SAND riding area and so much more! This property needs to be viewed to appreciate everything!