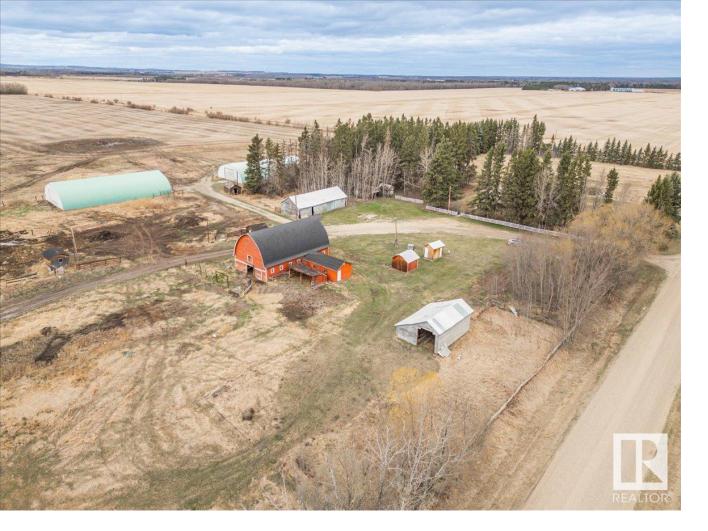

## 49374 Rge Rd 14 Rural Leduc County AB

Acreage Opportunity Close to Thorsby! 12.33 acres that is treed and private with a 1092.12sq/ft home, two 50' x 100' Quonsets/shops, 54' x 30' Barn, Out buildings, and More! The house mudroom/porch greets you and takes you into the main floor where you'll find a kitchen/dining room, family room, living room, two bedrooms and a 4 piece bathroom. The upper floor holds two more bedrooms including the largest of the four. The basement is unfinished and mostly open. BRAND NEW septic installed with tank and open discharge system. The Barn is in good shape and has stalls and a loft. The two large metal Quonsets/shops are both on a cement grade beam, have power, and 20' x 14' overhead doors. The south shop is split with the front 39ft having a cement floor, shelving, and provides an amazing work space. All sitting on a mature well kept yard site this acreage needs to be viewed in person to be appreciated!