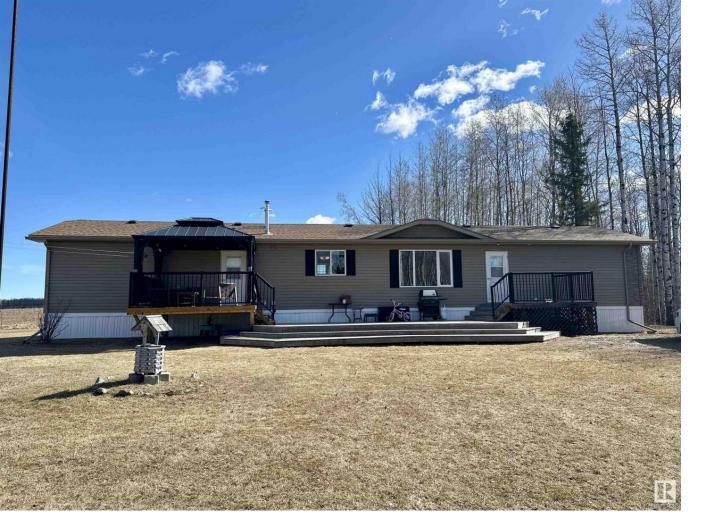

## 49517 Rge Rd 90 Rural Brazeau County AB

\$369,900

Enjoy the peaceful lifestyle of acreage living close to some of mother natures most beautiful sunsets! With the Pembina river just down the road, & Drayton Valley a short (mostly paved) 12 min drive, this beautiful 5 acre property will get attention. The 2009 3 bdrm, 2 bath home provides over 1500 sq ft of living space. The Kitchen is stunning with 4 SS appliances, modern cabinets with crown molding, a walk in pantry, & a large peninsula island. The Primary bdrm is spacious & features a dream 5 pce ensuite as well. 2 large bdrms located at the opposite end, & a 4 pce main bath complete this home. Outside a large door to door multi layered deck faces west & includes the attached gazebo to enjoy those Alberta sunsets. With some beautiful landscaping, a large garden plot, a ravine to the south, & space to run, this acreage has much to offer. A new 24x30 garage was built in recent years which is finished & heated with 220V. Other recent updates incl shingles, siding & skirting. woodshed & animal shelter incl.