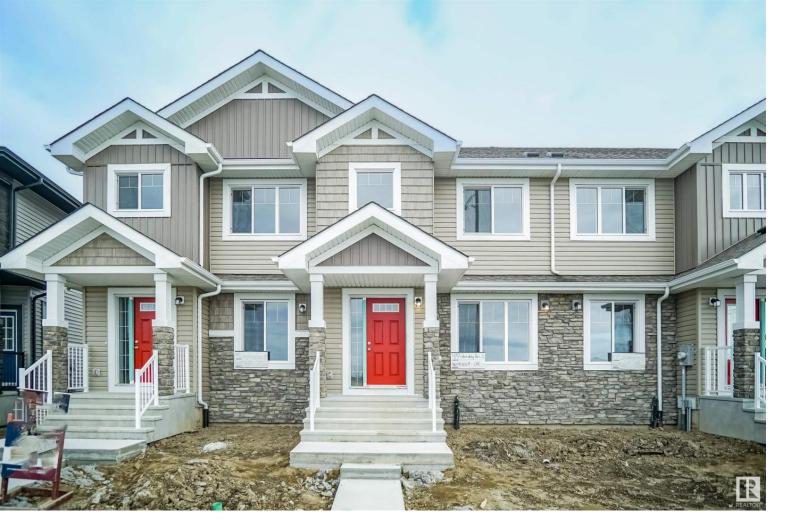

## 497 GLENRIDDING RAVINE Drive Edmonton AB

NO CONDO FEES and AMAZING VALUE! You read that right welcome to this brand new townhouse unit the "Glenmore" Built by the award winning builder Pacesetter homes and is located in one of Edmonton's newest premier South Edmonton communities of Glenridding Ravines. With over 1250 square Feet, this opportunity is perfect for a young family or young couple. Your main floor is complete with upgrade luxury Vinyl plank flooring throughout the great room and the kitchen. Highlighted in your new kitchen are upgraded cabinets, upgraded counter tops and a tile back splash. Finishing off the main level is a 2 piece bathroom. The upper level has 3 bedrooms and 2 bathrooms. This home also comes completed with front and back landscaping, a double car garage and located across from the neighborhood park. \*\*\* This home is under construction and the photos used are of the exact model recently built so colors and finishings may vary. This home will be complete by June\*\*\*