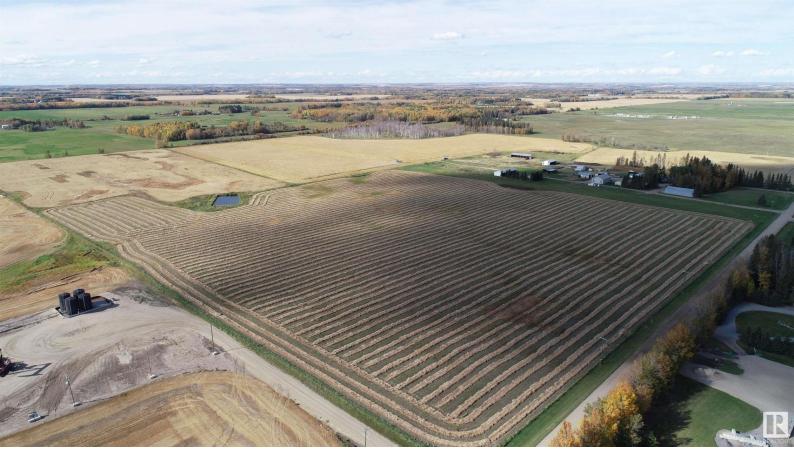

## 5-2-48-22-SE Leduc County Rural Leduc County AB

\$539,000

139 +/- of raw farm land. 120 acres is workable. Fenced & cross fenced into 4 pieces, 2 dugouts. One of the dugouts is set up with a frost free nose pump plumbed into the bottom. There is 1 well on the parcel. It was in wheat and canola last year. Opportunity to use sheds and yard site for watering cattle. Land sustained 60 pairs year round without aving to rent pasture. Good crops and pasture even in the drought. Last year was a bumper crop. Don't miss out if your looking for farm land. Bush in the corner could easily be cleared for more workable land if need be.