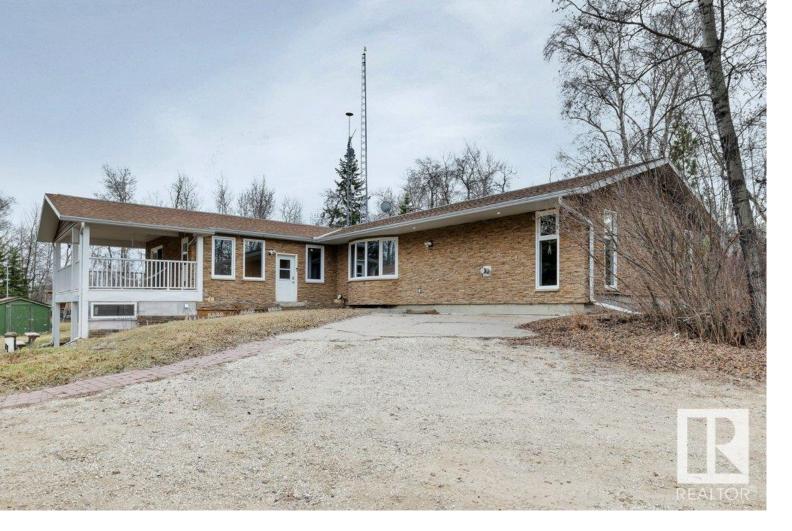

## 51216 RGE RD 265 5 Rural Parkland County AB

This nicely upgraded bungalow in Pine Valey Acres is all modernized and ready for your family with 4 bdrms + den & bedroom suite with a private entrance at the lower level. The totally remodeled kitchen opens to the large sun filled living and dinning room areas & gives access to the raised deck with a view into the treed yard. The master bdrm is open with a spacious ensuite, NG 2-way fireplace, crowfoot soaker tub & huge shower & access to a large balcony to enjoy the evening sun. This property has larger mature trees all around with grass areas to play, covered outdoor Bar-B-Q area with a stone pizza oven. There is also a large heated and serviced 40'x30' shop with 10x10 & 12' ceiling. Numerous upgrades: New HWT, Water System that includes constant water pressure. Basement walls were just refinished along with T-Bar Ceiling & Vinyl Flooring. This home is about a 20-minute drive to west Edmonton and about the same to the International Airport, Graminia Community School (K to 9) is about 10, minutes away.