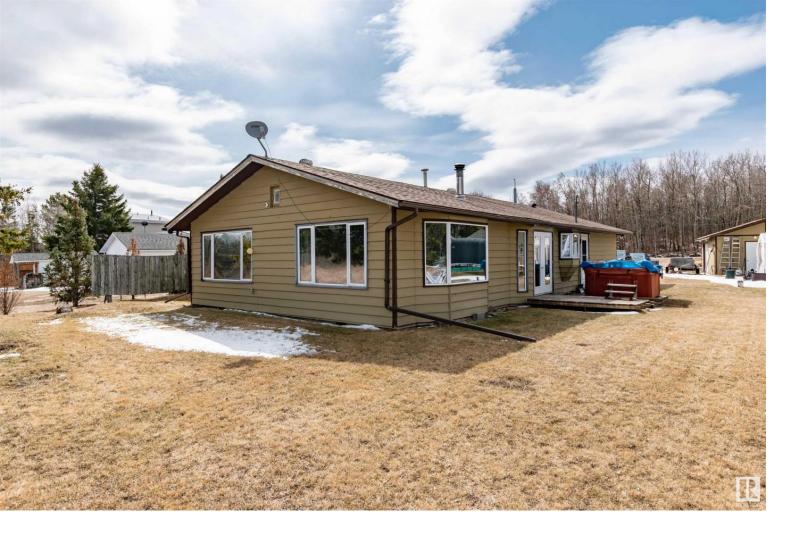

## 51263 RGE RD 204 5 Rural Strathcona County AB

\$449,900

Very well kept 1,760 sq ft 4 bedroom home on Hastings Lake! Home has brand new shingles with 40 year warranty, triple pane argon gas double low-E windows throughout. Upgraded attic insulation, new flooring in bedrooms. Kitchen features maple cabinets, granite countertops and big island. Enjoy the views of the lake from the living room and master bedroom. Living room also features a wood burning fireplace with fresh air intake. Also enjoy the views of the lake and northern lights from your hot tub. Oversized garage (22 x 24) is set up with workshop area, workout area and parking. All this with paved access, 25 minutes to Sherwood Park and Edmonton!