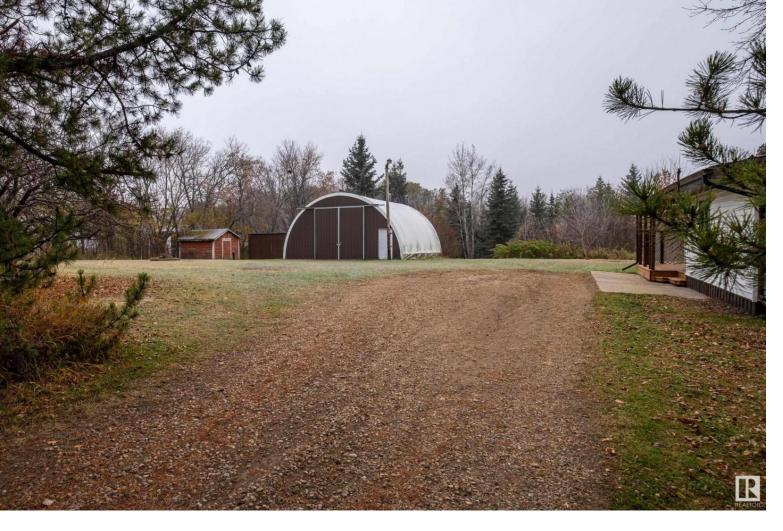

## 5 53025 HWY 770 Rural Parkland County AB \$274,900

Your escape to the country life is more affordable and closer than you think! Welcome to 5 Bowen Lake Estates in Parkland County. Just 15 minutes on paved roads West of Stony Plain, 8 minutes to Jackfish Lake and 5 minutes to Blueberry School this 1700+ sq.ft home is ready to welcome its new owners. Situated on just over 1 acre of fully treed and fenced land, this home offers four bedrooms, two bathrooms, two living rooms (perfect for families) and a spacious mudroom that has added den space for a work from home office or hobby room! Complete with thoughtful design, this home even has a full height cold storage room underneath ideal for those looking to store their freshly canned homegrown goods! Outside is a 30' x 32' Quonset to accommodate all your acreage storage needs or to simply keep your vehicles snow free in the chilly months. The level land offers plenty of space for kids to roam, company to camp, fire pits to relax around and memories to be made! Get your dream acreage life started here!