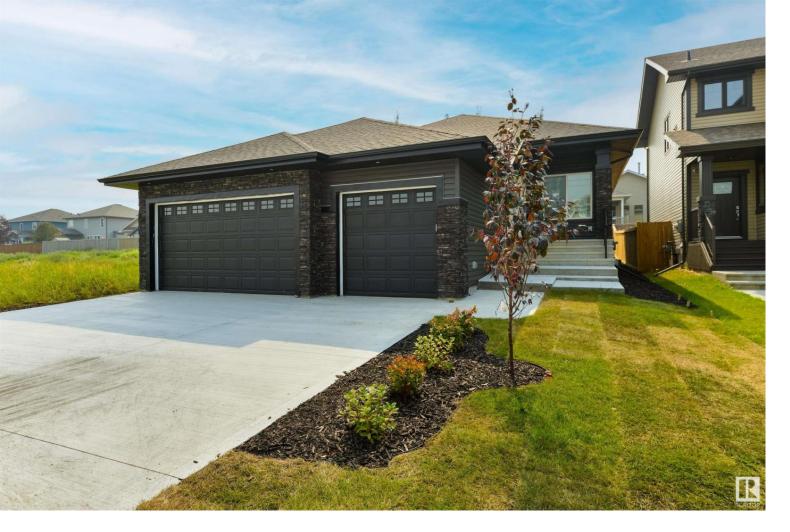

## 5 DARBY Crescent Spruce Grove AB \$649,000

This home is absolute PERFECTION!! Located in the highly sought-after area of Deer Park Estates, this BRAND NEW bungalow by Patel Homes was designed for buyers with the most discerning tastes. Features here include 9' ceilings throughout, hardwood flooring, a dedicated office/den, Chef's kitchen with two-toned cabinetry, stainless appliances, center island, QUARTZ countertops, corner pantry & separate dinette, a gorgeous living room with stone feature wall & electric fireplace, main-floor laundry, a 4pc bath, and 2 generous-sized bedrooms including a king-sized owner's suite with 10' coffered ceilings, walk-in closet, & adjoining 5pc ensuite. Complete with a triple-attached garage, this home is wired for sound, and has a desirable SOUTH-FACING backyard exposure. Welcome home!