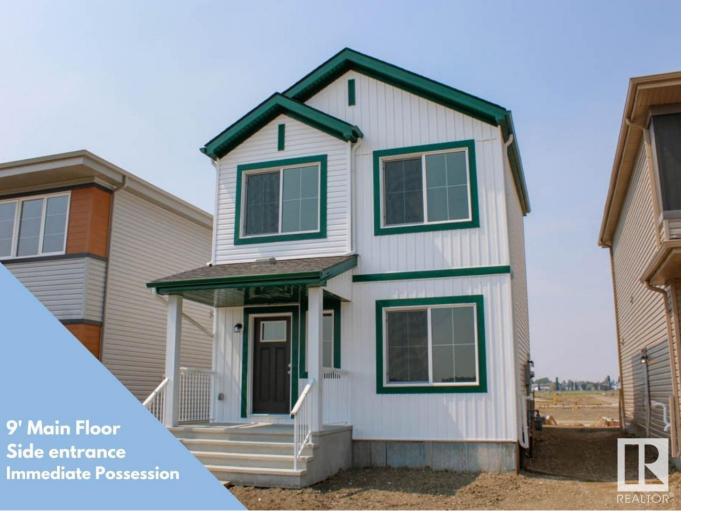

## 5 EMERALD Way Spruce Grove AB \$427,900

The Summer is where comfort, beauty and efficiency come together in this Evolve home. 9 ft. ceilings on main and in basement. Luxury Vinyl Plank Flooring throughout the main floor. Inviting foyer with convenient large walk-in coat closet leads to cozy great room with lots of natural light through the large front window. Progressing down the hallway from the great room is a 1/2 bath and then on to the open concept sitting room with three 24"x24" windows, nook and kitchen. The highly functional kitchen has quartz counter-tops with an island with a flush eating ledge. There is a spacious corner panty, an over the range microwave and track and SLD recessed lighting. At the rear of the home, you have another walk-in closet and the nook that has large windows and a rear entry garden door. ENERGY REBATE Qualified Home. This home is BUILT GREEN and has been Energy Modeled. Homes purchased with Mortgage Insurance will qualify for Energy Rebates to the Buyer, from the Federal Government. Listing Presented By: