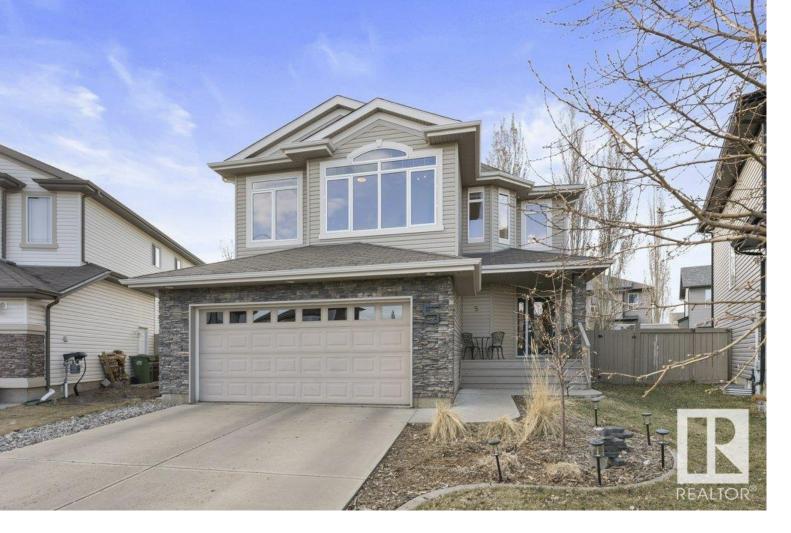

## 5 ERINDALE Close St. Albert AB \$619,900

This exquisite two-storey home by Daytona spans over 2300 sq ft and radiates brightness and elegance, boasting numerous upgrades. Located within walking distance of Lois Hole School, it rests on a spacious pie shaped lot. The chef's dream kitchen is ideal for entertaining, featuring abundant oversized cabinets, quartz countertops with a striking waterfall edge, a large pantry, and a charming farmhouse sink. The beautiful breakfast nook w/2 way f/p has a large window overlooking the beautiful yard. A half bath completes the main floor. Upstairs, discover a spacious bonus room, two generously sized bedrooms, and a 4-piece bath. The primary suite indulges with dual sinks, a jetted tub, and a separate shower. The fully finished basement offers a welcoming rec room, an additional bedroom, and another 4-piece bath. Additional amenities include central air conditioning, central vacuum system, and an aggregate patio in the backyard adorned with a delightful gazebo. This home is truly a perfect 10!