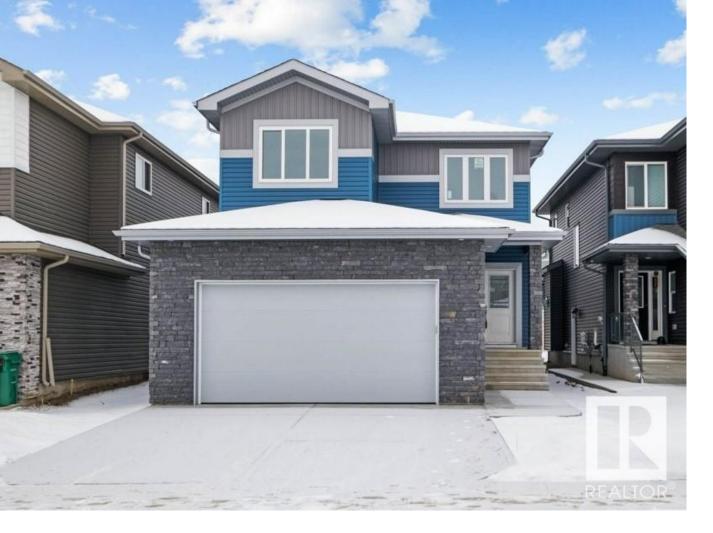

## 5 EVERMORE Crescent St. Albert AB \$699,000

This AMAZING two storey home comes complete WITH A FULLY FINISHED BASEMENT! Built by Romaya Homes, has a side entrance to the basement with LEGAL suite. You will enjoy the large foyer leading to a Den and back into the main area. The main floor offers an open concept kitchen, dining room and living room with big bright windows and with full size fireplace. The kitchen offers ample countertop space, big corner pantry and stainless steel appliances. Three bedrooms on top floor, 2 bathrooms, bonus room plus Laundry room. There is an additional 2 bedrooms in the basement, full kitchen with gas stove, 4pc bath and separate laundry. An oversized triple tandem garage located in the heart of Erin Ridge North, close to all shopping and amenities completes this 10+ home. Home comes with 10 year home warranty. Immediate possession is available!