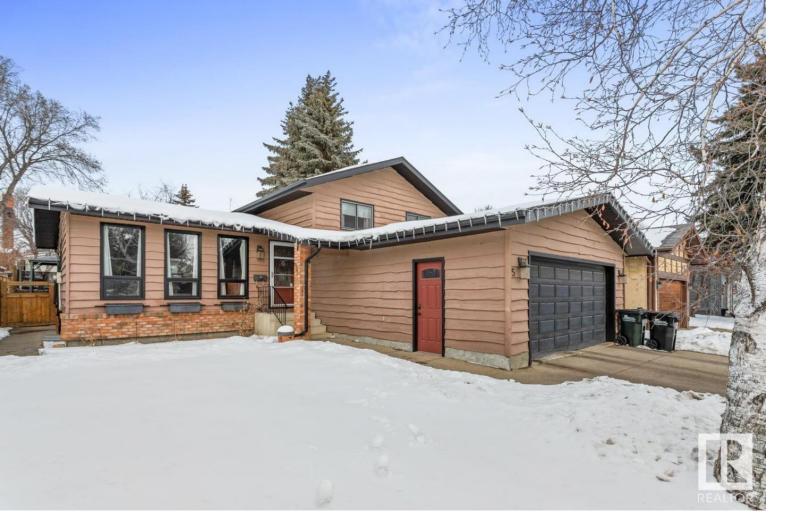

## 5 HAYTHORNE Crescent Sherwood Park AB \$459,900

Tucked onto a quiet street in Woodbridge Farms, you'll find this UPDATED family home that is SPOTLESS & freshly painted, featuring AC, 4 bedrooms & 2.5 baths. Gleaming hardwood floors invite you in to the spacious great room bursting with natural light. The UPDATED kitchen offers plenty of cabinets, NEW appliances & island that over looks the dining & living room with bay window. Upstairs you will find a king sized primary suite with 2pc ensuite. 2 additional bedrooms are both generous in size & 4pc main bath complete the upper level. The lower 3rd level offers a family room with wood fireplace, 4th bedroom & UPDATED, 3pc bathroom. The basement is partially finished with flex room & plenty of storage. NEW HE FURNACE with heat recovery system, AC, NEWER ROOF, facia, soffits & eaves. LOVE the fenced & beautifully landscaped yard with tiered deck & raised garden boxes. Fantastic location just steps away from parks, schools & shopping.