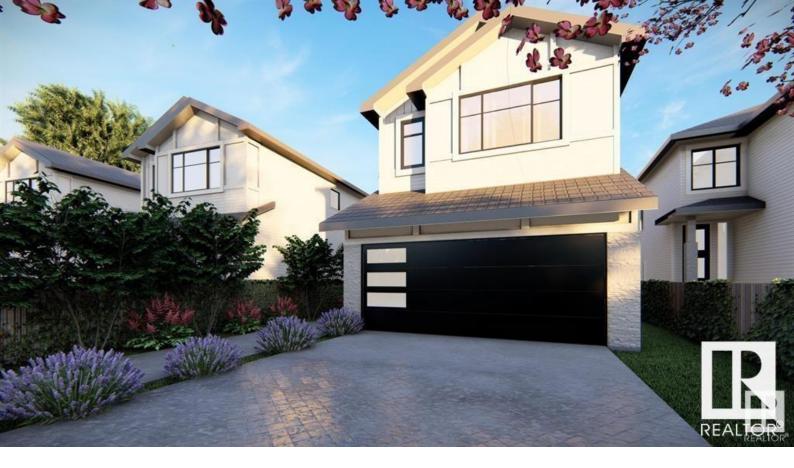

## 5 MEADOWBROOK Way Spruce Grove AB \$499,000

BRAND NEW HOUSE......1890 SQ Ft floor plan with open to above high ceiling in the great room. Located in quiet Crescent. Open to above fireplace with shiplap. Huge windows in the great room. Custom Kitchen with walk through pantry. Soft close doors and drawers. Quartz counter tops. Huge size den on the main floor. Second floor offers you 3 bedrooms and bonus room. Option for built in appliances. Feature wall and Indent ceiling. Second floor laundry. Flooring comes with LVP floor, 12x24 tiles and carpet. Upgraded finishing and plumbing fixtures. Huge size master bedroom. Master ensuite with custom shower and jacuzzi. Walk-in closet with MDF shelving. Side entrance to the basement. 9 ft main floor and basement. House is under construction. Pictures are taken from a similar listing. Much more.....