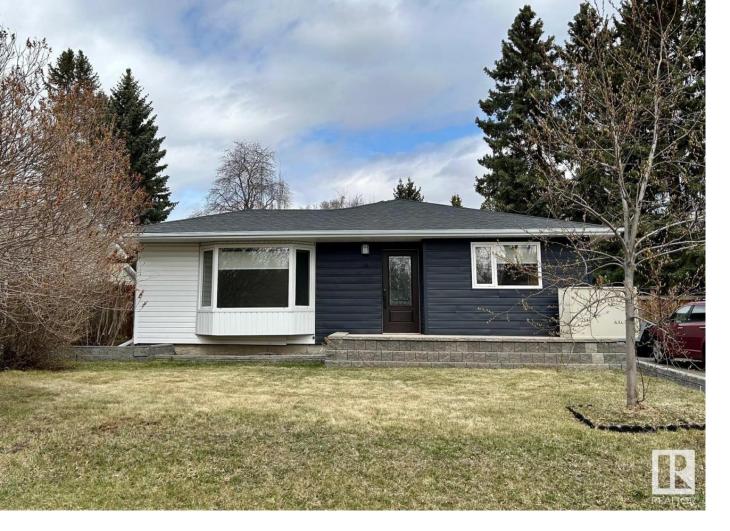

## 5 ROBIN Street Sherwood Park AB \$529,800

WHEEL CHAIR DESIGNED HOME. This home has been reengineered for persons with disabilities. From the front lift to the solid 2" tamarack deck and the zero-clearance threshold, this home is designed around mobility. The LED pot lights, heating, fireplace and window blinds are all App controlled. The living room and kitchen area are wide open. The halls and doorways are extra wide. All interior door are barn style for ease of operation. The custom kitchen was carefully crafted from walnut, oak and English beech. It features 27' of counter space with several built-in quartz cutting boards. There is a pot filler over the induction stove, a side opening oven and a custom work station. Both bathrooms feature Italian porcelain tile. Both are barrier-free complete with linear drains and roll-under vanities. The basement has a separate entry and is ready to be developed. It can be a legal suite (permit in place) a caregivers suite, or an additional work space.