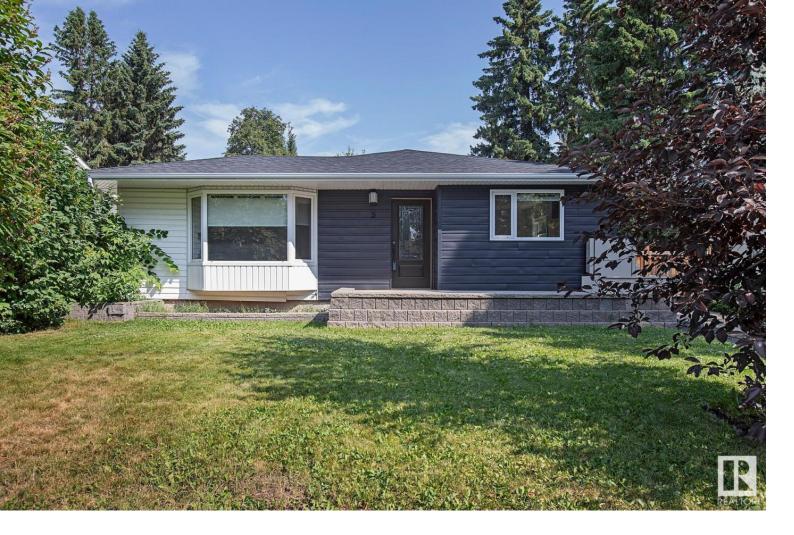

## 5 ROBIN Street Sherwood Park AB

\$459,800

ACCESSIBLE DESIGNED HOME! This home has been reengineered for persons with disabilities. From the front-lift to the solid 2" Tamarac deck & the zero-clearance threshold. This home is designed around mobility, allowing more freedom of movement. The LED pot lights heating, fireplace, window blinds are all APP controlled. There is a spacious living room & kitchen area which are open as well as wide hallways & doorways throughout the house. All interior doors are barn style for ease of operation & maneuvering. The custom kitchen was crafted from walnut, oak & English beech which features 27' of counter space with several built-in quarts cutting boards. There is a pot filler over the induction stove, a side opening oven & a custom workstation. Both bathrooms feature Italian porcelain tile are barrier free complete with linear drains & roll-under vanities. Basement has a separate entry & is ready to be developed. Can be a legal suit, permit in place for caregiver or additional workspace.