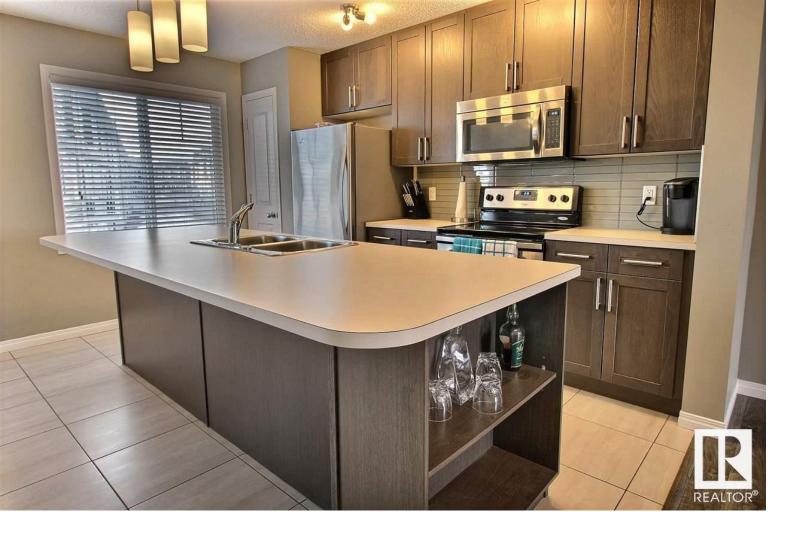

## 1140 CHAPELLE Boulevard 50 Edmonton AB

\$295.000

Your best life starts with a home that inspires you & this one certainly will. Located in the highly desired neighbourhood of Chappelle Gardens, this 1100sqft Townhouse boasts stainless appliances, quartz countertops & upgraded cabinetry. The kitchen & breakfast nook overlook the bright living room & main entrance allowing for 16ft ceilings, & oversized windows. Tile, hardwood & carpet complement the decor throughout. The upper level has 3 Bedrooms, generous storage and a 4-pc bathroom. The Master Bedroom boasts a 4-pc Ensuite & a large walk-in closet with large windows. Front load washer & dryer, private fenced yard & double attached private garage complete the numerous features of this home. This stunning property is conveniently located 10 minutes from the International Airport, Jager Ridge Golf Course, Rabbit Hill Ski Hill & beautiful walking trails, a large park with community gardens, serene ponds, playground, splash park & skating rink. A perfect home for families, students, or savvy investors!