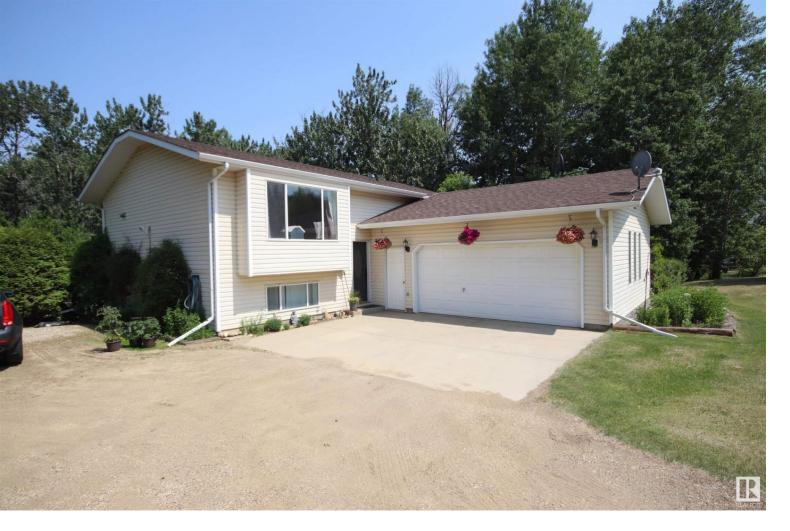

## 50, 2228 PARKLAND Drive Rural Parkland County AB \$464,649

Looking for your dream acreage home? Look no further! Checkout this stunning 3 + 1 bedroom, 2.5 bath bilevel acreage!! Some of the great features of this property include new quartz countertops and new vinyl plank flooring throughout the main floor. You will love the park-like backyard with its raised garden beds, perfect for all your green-thumb projects, and the double attached garage that provides tons of storage space. You'll appreciate the serene atmosphere, as this home backs onto a park reserve in the prestigious Blueberry school district. This home is ideal for those seeking peace, privacy, and an abundance of natural beauty!