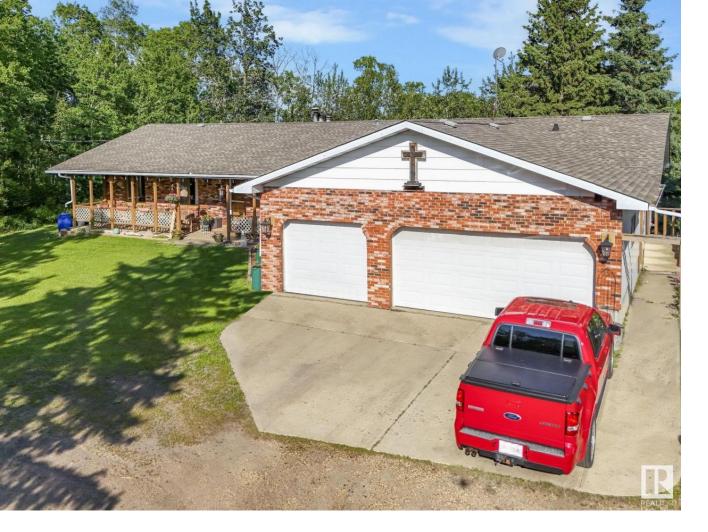

## 52252 RGE RD 215 50 Rural Strathcona County AB

Looking for a 3 acre hobby farm at an affordable price!? Welcome to #50 Hyland Hills! Just in time for the fall, it is GORGEOUS out here! This almost 2,000 Sq ft, 4 bed, 3.5 bath Walkout bungalow with a TRIPLE attached HEATED AND INSULATED GARAGE is ready for someone new to make it their home. Walk into the living room and immediately feel the love with the welcoming living room that tucks around to the dining area and the kitchen that is great for hosting. Featuring a wood burning fire place in the dining room is perfect for those evenings to enjoy some tea or a drink by the fire. Walk through to the stunning upgraded kitchen with quartz countertops, and S/S appliances, keep going to the breakfast bar and the 3 season sunroom off the back to over look a private nature setting. Around the corner is a MASSIVE MAIN FLOOR LAUNDRY and entryway/mudroom perfect for a family with kids. Outside there's plenty of room for animals, your own pond perfect for summer OR winter enjoyment! Come now before it's too late!