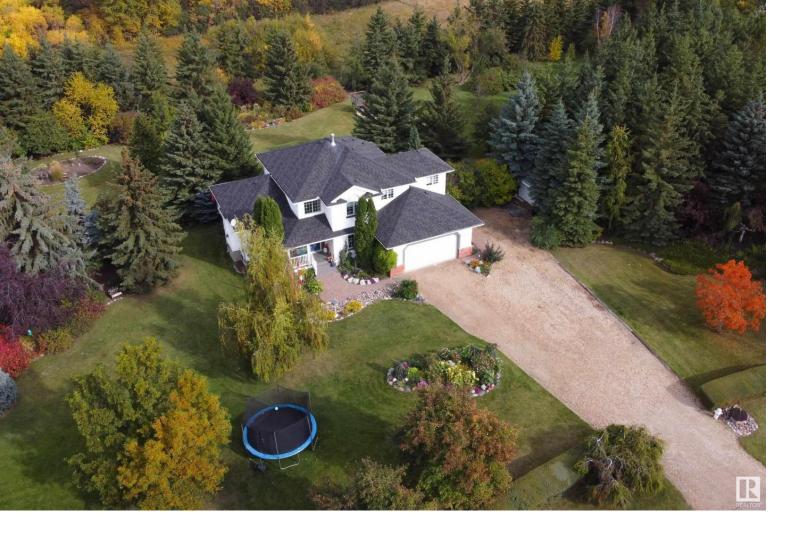

## 52555 Range Road 225 50 Rural Strathcona County AB

\$935,000

This original-owner, beautiful home is in a PRIME LOCATION with NO neighbors behind you MINUTES FROM SHERWOOD PARK — these do not go on the market very often! Enjoy the BREATHTAKING VIEWS, bordered by trees offering the ultimate in privacy. There's a garden area to grow your veggies, fruit trees, plenty of grass for recreation, firepit area to enjoy, and a waterfall pond to relax by on the walk out patio with hot tub. Inside, the main floor is nice and open with renovated Granite kitchen with tons of storage and pantry, and a large living room with fireplace. There is a den which could easily be converted to a 5th bedroom, powder room and laundry to complete this level. Upstairs you will find 4 BEDROOMS (rare) and the Primary bedroom is huge with walk in closet. All the baths have been beautifully updated. The lower level is bright with large windows, in-floor heating throughout, Family room area and recreation room with bar overlooking yard. This property is truly one of a kind and a must see!