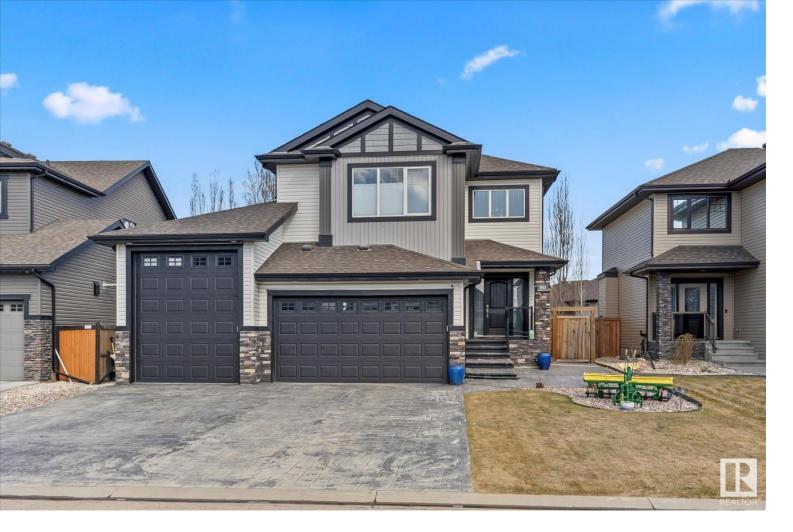

## 50 DANFIELD Place Spruce Grove AB

\$735.000

Welcome to 50 Danfield Place, this 2367 sqft air-conditioned 2-storey was build in 2013 featuring high end finishings throughout the home with 3 bedrooms/2.5 bathrooms & an impressive heated 4 CAR (tandem) attached garage with drive-thru bay, 13' high with mezzanine. (TRAILER PARKING) On the main floor, you will enjoy the large entry leading to the spacious kitchen with SS appliances inc. gas stove, granite counters, glass tile backsplash, tiled floor, coffered ceiling in dining area, walk through panty leading to the mudroom w laundry room with drying racks. This open to below floor plan has floor to ceiling windows in the living room, an impressive fireplace w build-in shelves & H/W floors. Also on this floor is a den currently used as an office/spare room & 2p bath. Upstairs, there is a bonus room, 4p bath w granite counters & 3 bedrooms inc the primary bedroom with W/I closet & spa like 5p ensuite. Outside is a stamped concrete patio surrounding home including driveway with a pergola in the backyard.