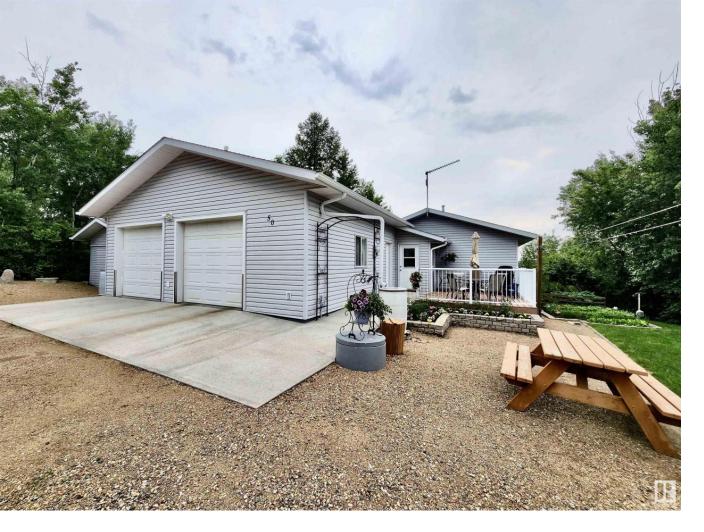

## 50 Point Drive Rural St. Paul County AB \$267,900

"The Complete Package" Welcome to the friendly Summer Village of Horseshoe Bay! This community oriented Summer Village has a great centre along with a playground & plenty of green space. This home has lake views & plenty of deck space to enjoy those views. The house is well kept with main floor laundry, two bedrooms & an open concept living area. Retreat to the covered deck to watch a thunderstorm or wildlife in your front yard. The walkout basement is fully finished with ideal space for entertaining. Recent upgrades include a new high efficiency furnace & air conditioning. The attached garage has 10ft ceilings, 2 - 9x9 doors & is heated.