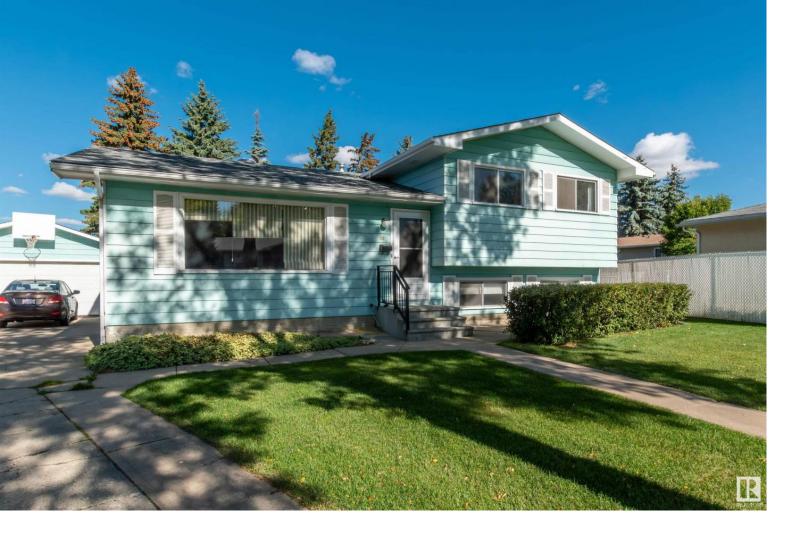

## 50 SANDPIPER Drive Sherwood Park AB

\$399,707

MASSIVE LOT AND BACKYARD! Outstanding location in the heart of Sherwood Park! This family home in Brentwood is within walking distance to schools, parks, transit, shopping, and more! It offers a spacious living room and large eat-in kitchen. There are 4 bedrooms and 3 bathrooms including an ensuite in the Primary Bedroom. The family room features a wood-burning fireplace. Upgrades over the years include, shingles, furnace, newer 4 piece bathroom on the main and new carpets on the main floor as well. OVERSIZED double detached garage plus a long driveway. Incredible backyard with tons of room for your whole family to enjoy! Visit REALTOR(R) website for more information.