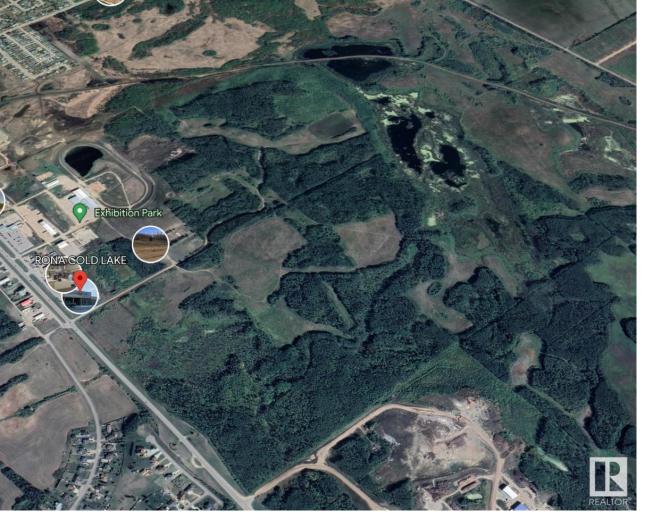

## 50 Street Cold Lake AB \$750,000

Red Fox Development Lands - 159 Acre development site near highway 28 within the city limits of Cold Lake AB. Current zoning is Urban Reserve - potential to rezone. Property access is off 34 Ave parallel to the entrance of RONA as well as a FORD Dealership, Ramada, Fountain Tire, McDonalds, Kia Dealership, Boston Pizza & Walmart - to name a few. Amazing opportunity for prime land!